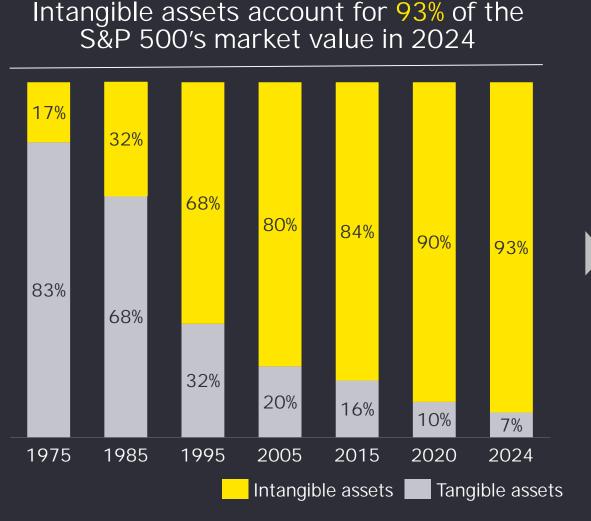

#### Intangibles drive a significant portion of the S&P 500's market value

Source: Ocean Tomo Intangible Asset Market Value Study, EY analysis

Price-to-Tangible Book Value has increased significantly from 5x in 2004 to 13x in 2024

Source: S&P Capital IQ, EY analysis