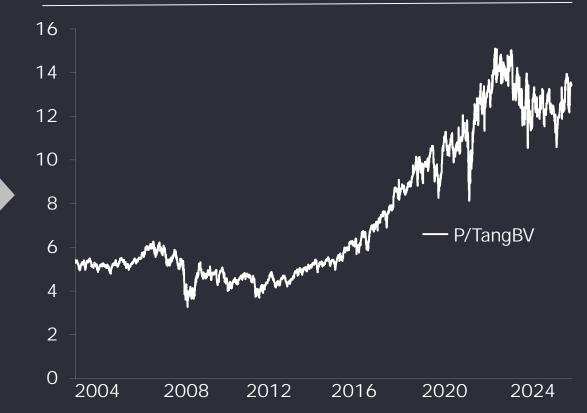

#### Intangibles drive a significant portion of the S&P 500's market value

Source: Ocean Tomo Intangible Asset Market Value Study, EY analysis

Price-to-Tangible Book Value has increased significantly from 5x in 2004 to 13x in 2024